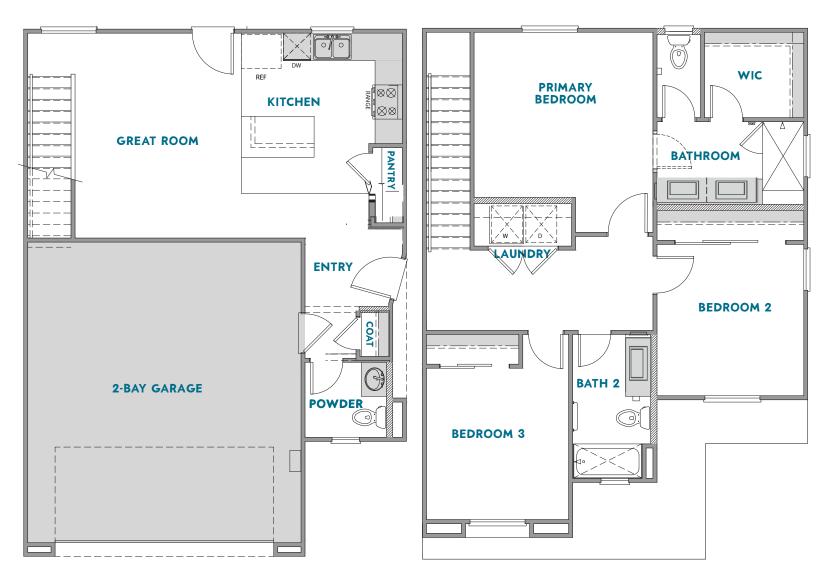

## **QUAIL CROSSINGS PLAN 1373**

1,373 sq ft | 3 Bedrooms | 2.5 Baths | 2-Bay Garage

AWNIMITE L

©2024 Harmony Homes. As part of our ongoing commitment to enhancing the quality of your home, we reserve the right to modify features, prices, plans, and specifications without prior notice. Floor plan and elevation renderings serve as artist concepts only. Significant alterations may occur during or post construction of model homes. Harmony Homes retains the right to adjust, relocate, or remove features, specifications, utilities, design, or shape without obligation to purchasers. Price range denotes base price exclusively. Certain locations may incur additional premiums not reflected in base price. Additional association fees may apply, along with other potential charges. Proposed amenities may still be under development. Square footages provided are approximate total livable space. For comprehensive information and details, please consult your on-site sales associate. Feel free to reach out for any further assistance or clarifications:https://harmonyhomes.com/