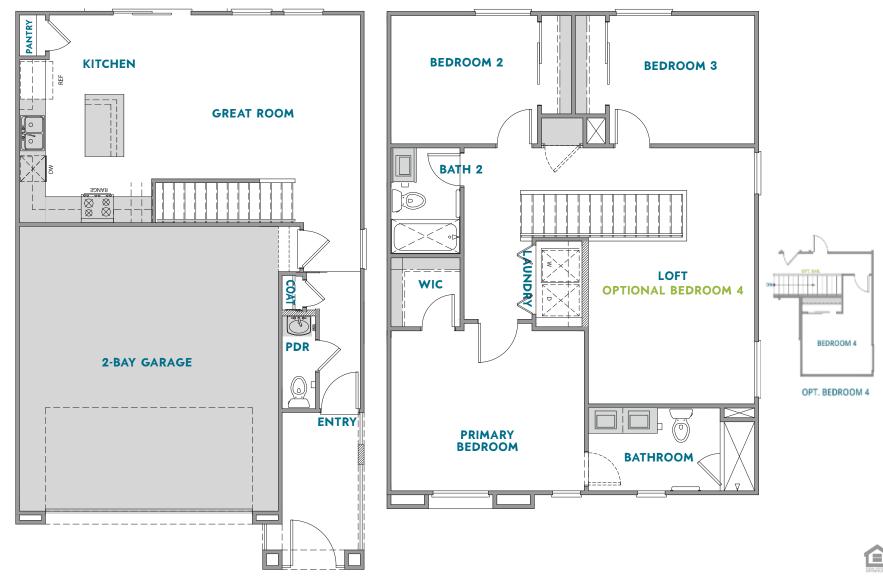

## **QUAIL CROSSINGS PLAN 1435**

1,435 sq ft | 3 Bedrooms | Loft, Optional 4th Bedroom | 2.5 Baths | 2-Bay Garage

©2024 Harmony Homes. As part of our ongoing commitment to enhancing the quality of your home, we reserve the right to modify features, prices, plans, and specifications without prior notice. Floor plan and elevation renderings serve as artist concepts only. Significant alterations may occur during or post construction of model homes. Harmony Homes retains the right to adjust, relocate, or remove features, specifications, utilities, design, or shape without obligation to purchasers. Price range denotes base price exclusively. Certain locations may incur additional premiums not reflected in base price. Additional association fees may apply, along with other potential charges. Proposed amenities may still be under development. Square footages provided are approximate total livable space. For comprehensive information and details, please consult your on-site sales associate. Feel free to reach out for any further assistance or clarifications:https://harmonyhomes.com/