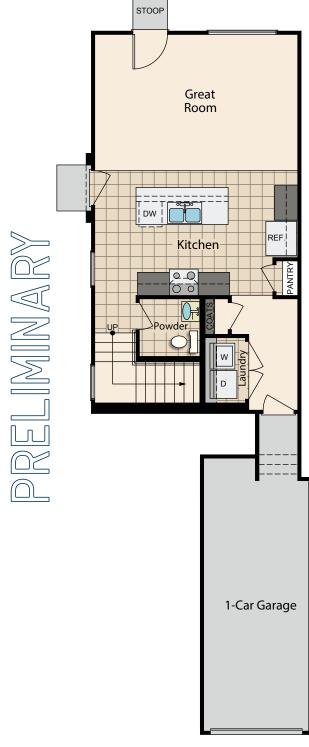

First Floor

Second Floor

Welcome to the epitome of modern living - Unit 2. This open concept plan features 2 bedrooms, 2.5 bathrooms, and a single-car garage. Entertain with ease in the stunning eat-in kitchen, complete with a convenient island and stainless steel appliances that gleam against the gorgeous cabinets and countertops.

Upstairs, you'll find two bedrooms, each with a private ensuite bathroom, and a laundry closet. The primary bedroom is a luxurious retreat, boasting a ceiling fan pre-wire, dual vanity, and walk-in closet.