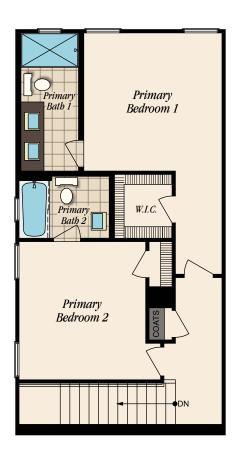

Upstairs, you'll find two bedrooms, each with a private ensuite bathroom, and a laundry closet. The primary bedroom is a luxurious retreat, boasting a ceiling fan pre-wire, dual vanity, and walk-in closet.